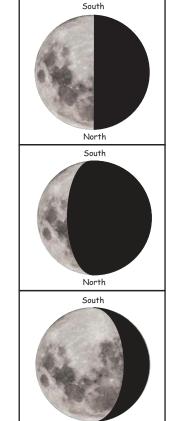

## What do you know about Moon phases?

Southern Hemisphere Version

Instructions: Cut out the Moon phases and glue them in the correct location on the provided sheet. Orientate South to the top.

South

2014 Paul Floyd www.nightskyonline.info