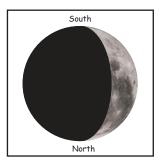

## What do you know about Moon phases?

Southern Hemisphere Version

Instructions: Cut out the Moon phases and glue them in the correct location on the provided sheet. Orientate South to the top.

2014 Paul Floyd www.nightskyonline.info

## What do you know about Moon phases?

Southern Hemisphere Version

Instructions: Cut out the Moon phases and glue them in the correct location on the provided sheet. Orientate South to the top.

South

2014 Paul Floyd www.nightskyonline.info