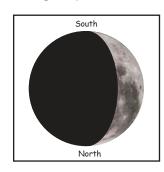

## What do you know about Moon phases?

Southern Hemisphere Version

Instructions: Cut out the Moon phases and glue them in the correct location on the provided sheet. Orientate South to the top.

2014 Paul Floyd www.nightskyonline.info