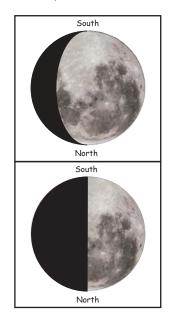

## What do you know about Moon phases?

Southern Hemisphere Version

Instructions: Cut out the Moon phases and glue them in the correct location on the provided sheet. Orientate South to the top.

2014 Paul Floyd www.nightskyonline.info

## What do you know about Moon phases?

Southern Hemisphere Version

Instructions: Cut out the Moon phases and glue them in the correct location on the provided sheet. Orientate South to the top.

South

2014 Paul Floyd www.nightskyonline.info