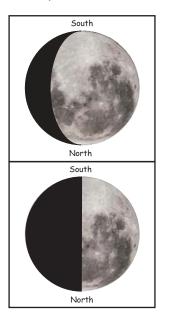

## What do you know about Moon phases?

Southern Hemisphere Version

Instructions: Cut out the Moon phases and glue them in the correct location on the provided sheet. Orientate South to the top.

2014 Paul Floyd www.nightskyonline.info