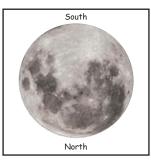

## What do you know about Moon phases?

Southern Hemisphere Version

Instructions: Cut out the Moon phases and glue them in the correct location on the provided sheet. Orientate South to the top.

2014 Paul Floyd www.nightskyonline.info