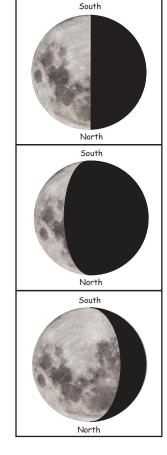

## What do you know about Moon phases?

Southern Hemisphere Version

Instructions: Cut out the Moon phases and glue them in the correct location on the provided sheet. Orientate South to the top.

2014 Paul Floyd www.nightskyonline.info

## What do you know about Moon phases?

Southern Hemisphere Version

Instructions: Cut out the Moon phases and glue them in the correct location on the provided sheet. Orientate South to the top.

South

2014 Paul Floyd www.nightskyonline.info