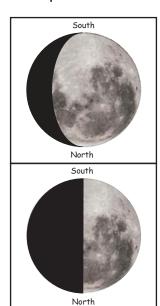

## What do you know about Moon phases?

Southern Hemisphere Version

Instructions: Cut out the Moon phases and glue them in the correct location on the provided sheet. Orientate South to the top.

2014 Paul Floyd www.nightskyonline.info

## What do you know about Moon phases?

Southern Hemisphere Version

Instructions: Cut out the Moon phases and glue them in the correct location on the provided sheet. Orientate South to the top.

South

2014 Paul Floyd www.nightskyonline.info