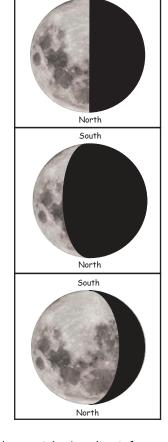

## What do you know about Moon phases?

Southern Hemisphere Version

Instructions: Cut out the Moon phases and glue them in the correct location on the provided sheet. Orientate South to the top.

2014 Paul Floyd www.nightskyonline.info

## What do you know about Moon phases?

Southern Hemisphere Version

Instructions: Cut out the Moon phases and glue them in the correct location on the provided sheet. Orientate South to the top.

South

2014 Paul Floyd www.nightskyonline.info